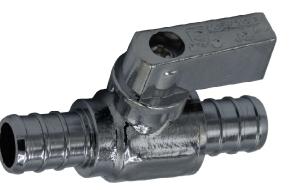

PEX X Comp - CP - Angle Stop PEX Straight Stop & Drain - FP

PEX X Female SWT Copper -CP-Straight Stop

PEX X Female SWT Copper -CP - Straight Stop

F-1960 Straight Stop - FP Brass

1/2 MAN.Union Connection X PEX Mini Ball Valve