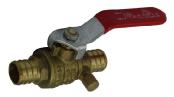

PEX X Comp - CP - Angle Stop PEX Straight Stop & Drain - FP

PEX X Female SWT Copper -CP-Straight Stop

PEX X Female SWT Copper -CP - Straight Stop

F-1960 Straight Stop - FP Brass

1/2 MAN.Union Connection X PEX Mini Ball Valve