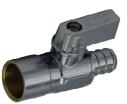

## PEX Chrome Plated Straight Stop – Lead Free

PEX X Comp - CP - Angle Stop PEX Straight Stop & Drain - FP

PEX X Female SWT Copper -CP-Straight Stop

PEX X Female SWT Copper -CP - Straight Stop

F-1960 Straight Stop - FP Brass

1/2 MAN.Union Connection X PEX Mini Ball Valve